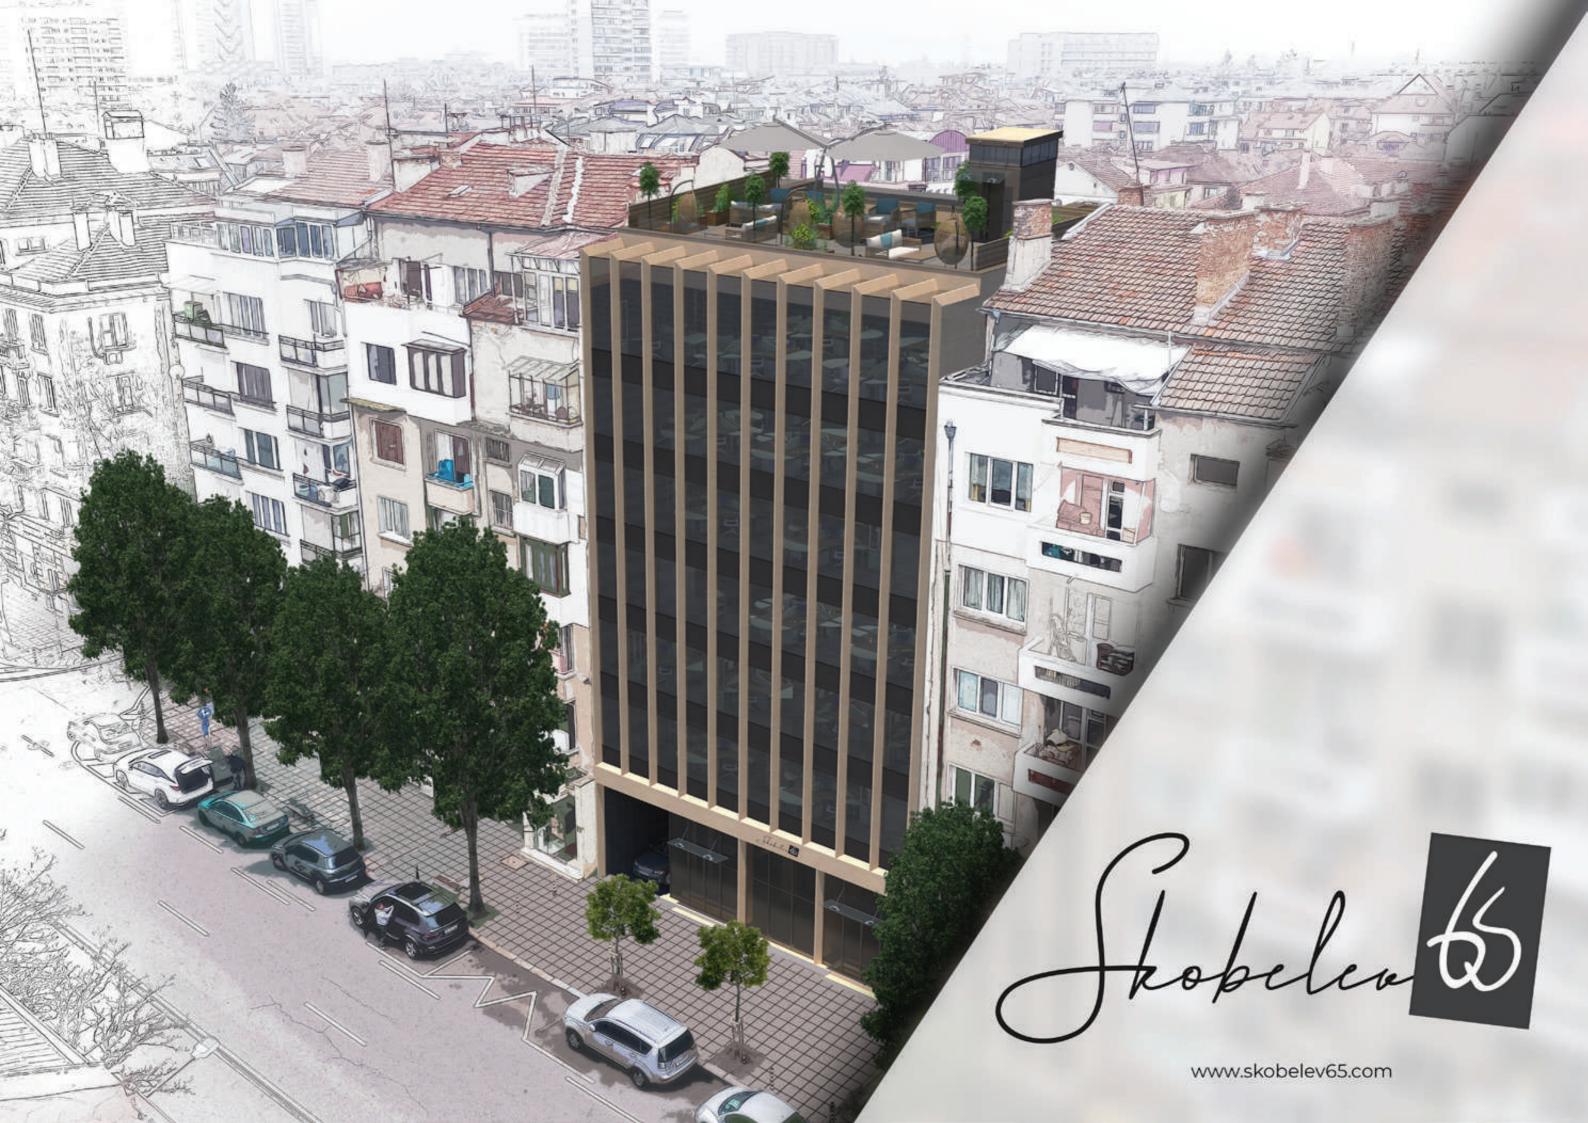

Business building Skobelev 65 is the new boutique office complex in the heart of the capital. The building has modern architecture and complies with the highest European technical standards. The common parts of the building are finished with luxury materials from leading European manufacturers. Modern design and interesting interior solutions combine natural stone, metal elements and glass. Hightech access control solutions are used..