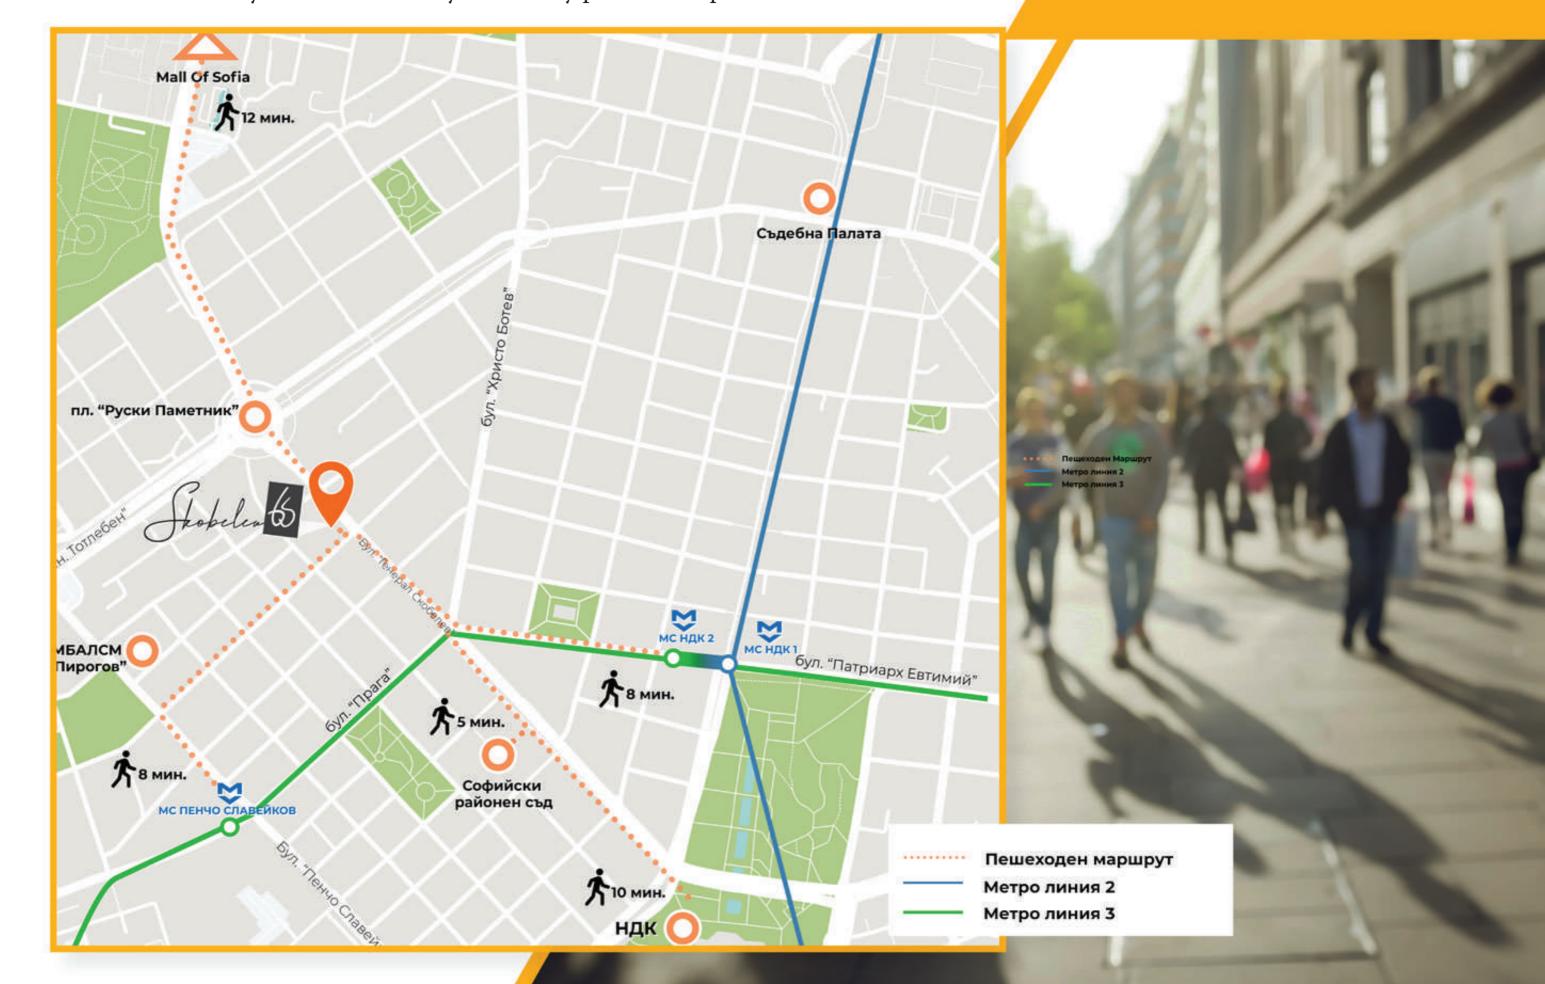

The boutique office complex is situated in the ideal center of Sofia.

65 General Skobelev Blvd., between the Russian Monument and the Five Corners.

The location is easily accessible both by car and by public transport.

## Location