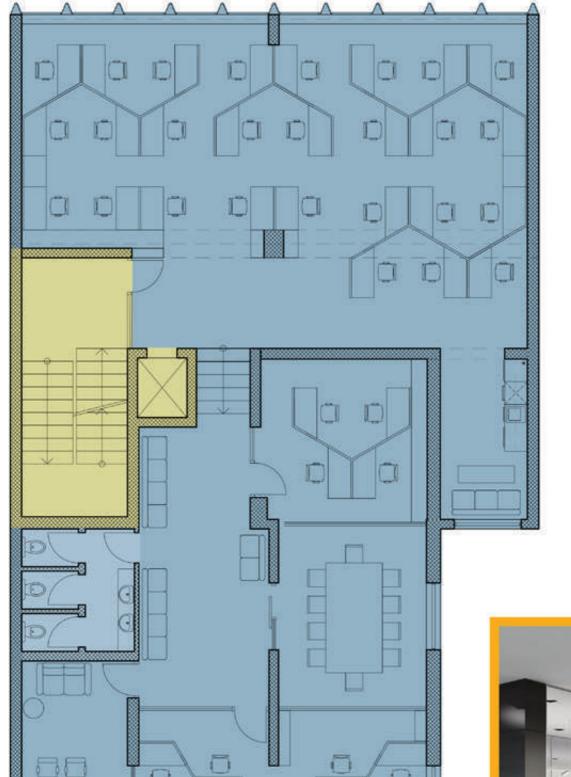

## TYPE FLOORS 2-6

From the second to the sixth floor there are a total of five identical offices, each from them on a separate floor. The offices are spacious, bright and have views of both the boulevard and the mountain. The construction of the building allows internal distribution of office space according to the views of tenants. The area of the sixth office is 213 sq.m., and of the others 203 sq.m. everyone.