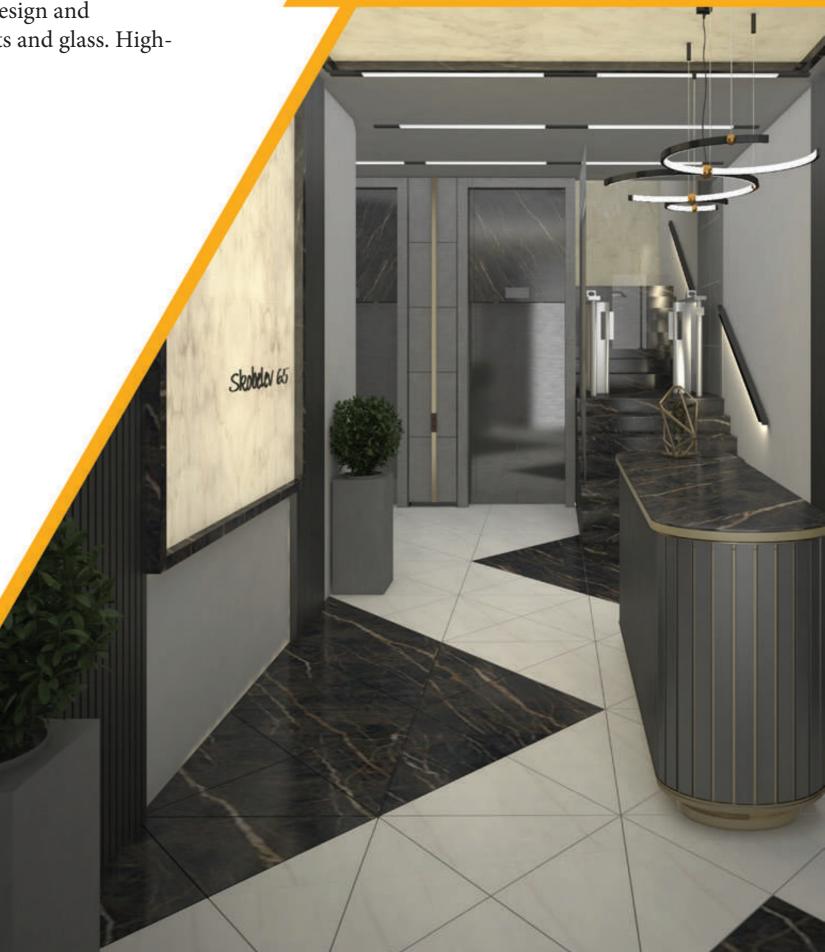

Business building Skobelev 65 is the new boutique office complex in the heart of the capital. The building has modern architecture and complies with the highest European technical standards. The common parts of the building are finished with luxury materials from leading European manufacturers. Modern design and interesting interior solutions combine natural stone, metal elements and glass. Hightech access control solutions are used..