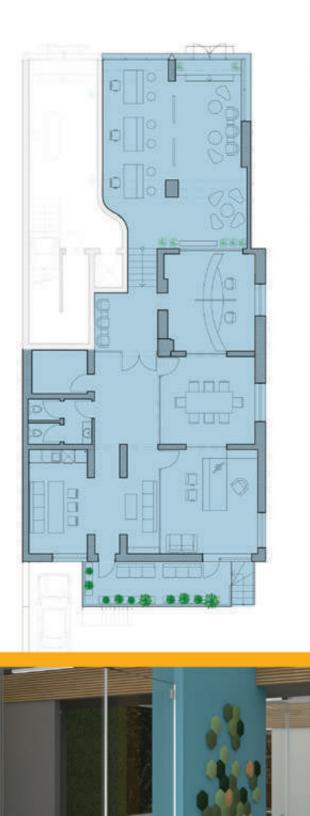

The office is located on the ground floor of the building. Its area is 275 sq.m. The property is unique. It has two separate entrances and a large face on General Skobelev Blvd. The property has its own terrace. It is suitable for a bank office, shop, restaurant or other commercial site..

# GROUND FLOOR OFFICE