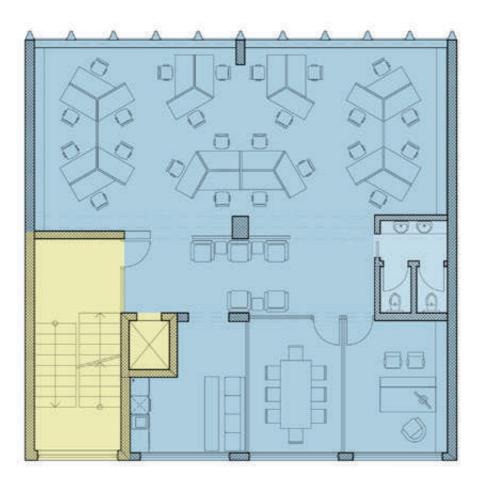

## TYPE FLOORS 2-6

From the second to the sixth floor there are a total of five identical offices, each from them on a separate floor. The offices are spacious, bright and have views of both the boulevard and the mountain. The construction of the building allows internal distribution of office space according to the views of tenants. The area of the sixth office is 213 sq.m., and of the others 203 sq.m. everyone.

#### FLEXIBLE OFFICE SPACE

Business building Skobelev 65 has a total leasable area of 1800 sq.m. There is office and retail space, divided into 7 aboveground and 1 underground levels. Each level can be distributed according to the needs of the tenants, both in the space type "open office" and with partition walls - solid or glass.