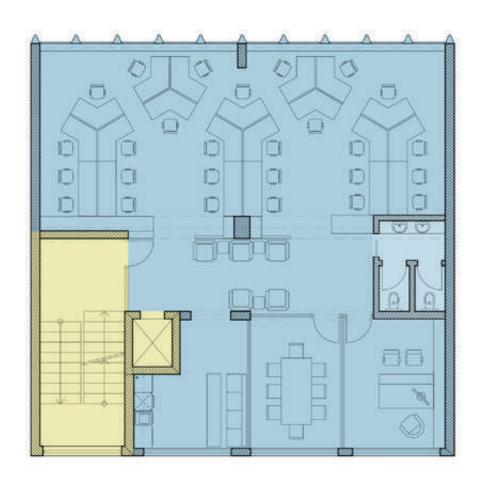

## TYPE FLOORS 2-6

From the second to the sixth floor there are a total of five identical offices, each from them on a separate floor. The offices are spacious, bright and have views of both the boulevard and the mountain. The construction of the building allows internal distribution of office space according to the views of tenants. The area of the sixth office is 213 sq.m., and of the others 203 sq.m. everyone.