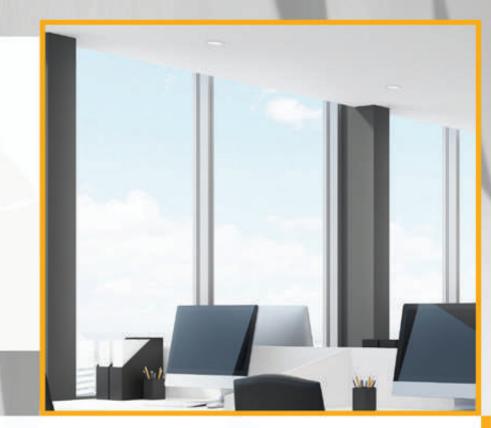

#### FLEXIBLE OFFICE SPACE

Business building Skobelev 65 has a total leasable area of 1800 sq.m. There is office and retail space, divided into 7 aboveground and 1 underground levels. Each level can be distributed according to the needs of the tenants, both in the space type "open office" and with partition walls - solid or glass.

#### **ENERGY EFFICIENT SOLUTIONS**

The building is designed and built to the highest standards of energy efficiency. The applied modern technologies guarantee the tenants optimization of the costs. Tenants can make the most of natural light, which in addition to the many positive health effects also minimizes the harmful effects on the environment. The facade is made of high-class profiles and glazing, which allows to limit solar radiation, but at the same time to preserve the accumulated internal heat.