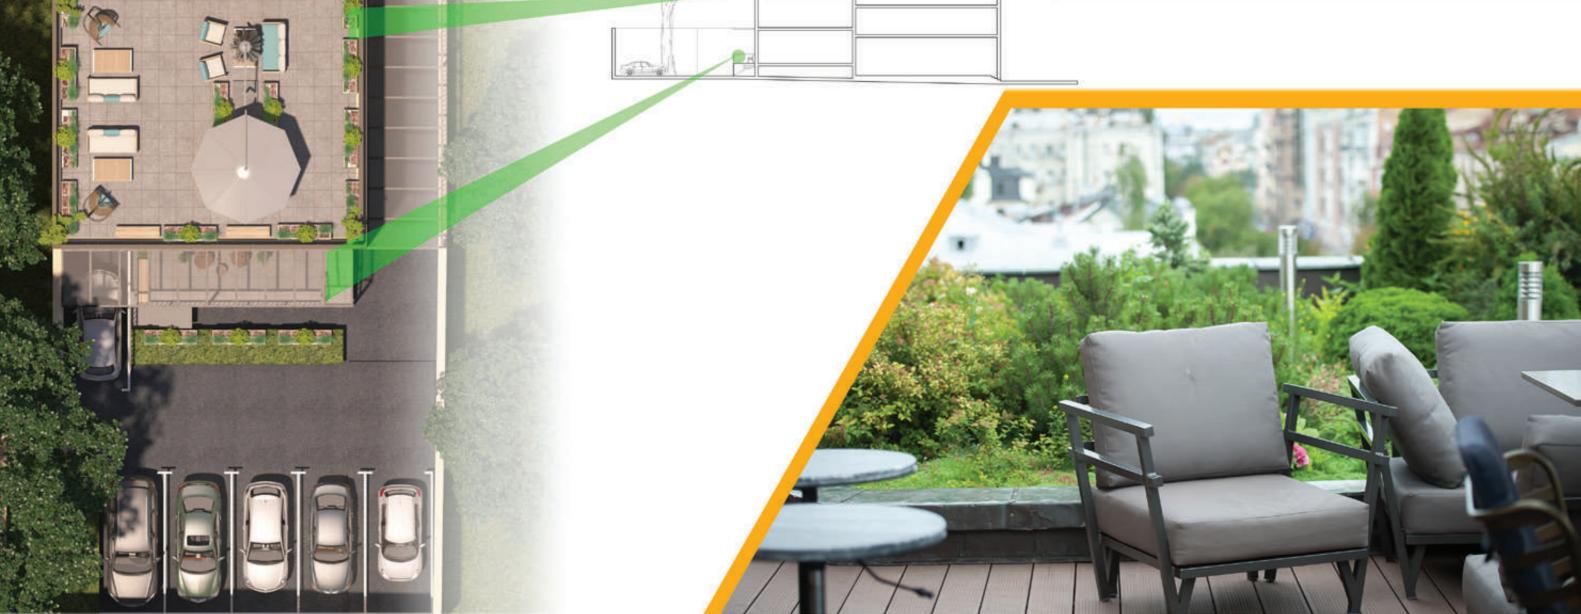

### **PARKING SPOTS**

The building has its own parking lot for 17 cars with controlled access. The parking lot is above the ground and has an easy approach from General Skobelev boulevard.

### **RELAXATION AREAS**

The building has richly landscaped terraces and common areas. All tenants have free access to the large terrace on the second floor, where the conditions for relaxation are ideal. The roof terrace of the building has a 360 degree panorama view and offers an incredible views of all the iconic buildings in the center of Sofia and also to Vitosha Mountain. It is available for organizing events, team buildings, etc. by tenants upon request.

The building has richly landscaped terraces and common areas. All tenants have free access to the spacious second terrace

floor where there are ideal conditions for relaxation. The roof terrace of the building has a 360 degree panorama and offers incredible views of all the iconic buildings in the center of Sofia and Vitosha Mountain. It is available for organizing events, team building, etc. by tenants upon prior request.