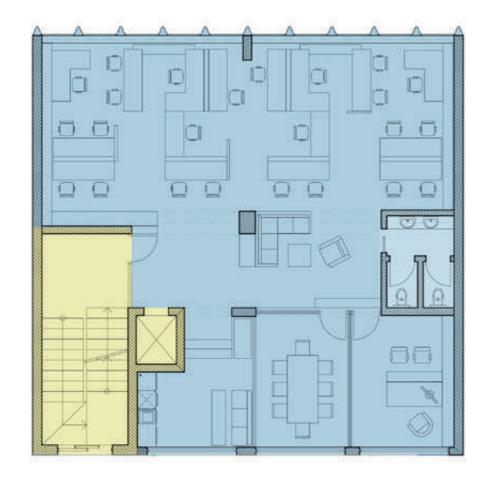

## TYPE FLOORS 2-6

From the second to the sixth floor there are a total of five identical offices, each from them on a separate floor. The offices are spacious, bright and have views of both the boulevard and the mountain. The construction of the building allows internal distribution of office space according to the views of tenants. The area of the sixth office is 213 sq.m., and of the others 203 sq.m. everyone.