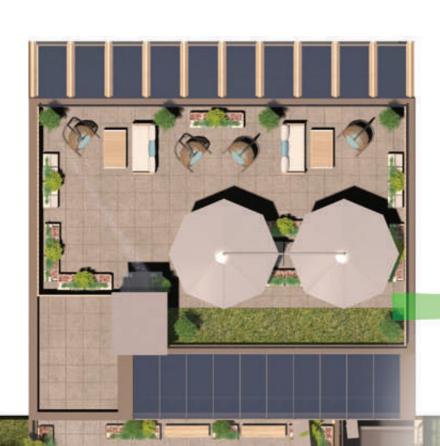

### **RELAXATION AREAS**

The building has richly landscaped terraces and common areas. All tenants have free access to the large terrace on the second floor, where the conditions for relaxation are ideal. The roof terrace of the building has a 360 degree panorama view and offers an incredible views of all the iconic buildings in the center of Sofia and also to Vitosha Mountain. It is available for organizing events, team buildings, etc. by tenants upon request.

The building has richly landscaped terraces and common areas. All tenants have free access to the spacious second terrace

floor where there are ideal conditions for relaxation. The roof terrace of the building has a 360 degree panorama and offers incredible views of all the iconic buildings in the center of Sofia and Vitosha Mountain. It is available for organizing events, team building, etc. by tenants upon prior request.